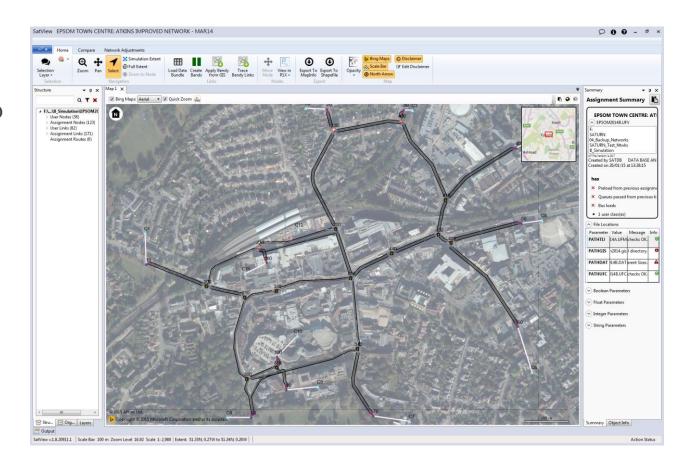

# Create powerful visual displays

- Summarising the assignment in clear
  & concise way
- Bandwidth analysis
- Aerial mapping
- Explore attributes

### SatView: As an Analysis Tool