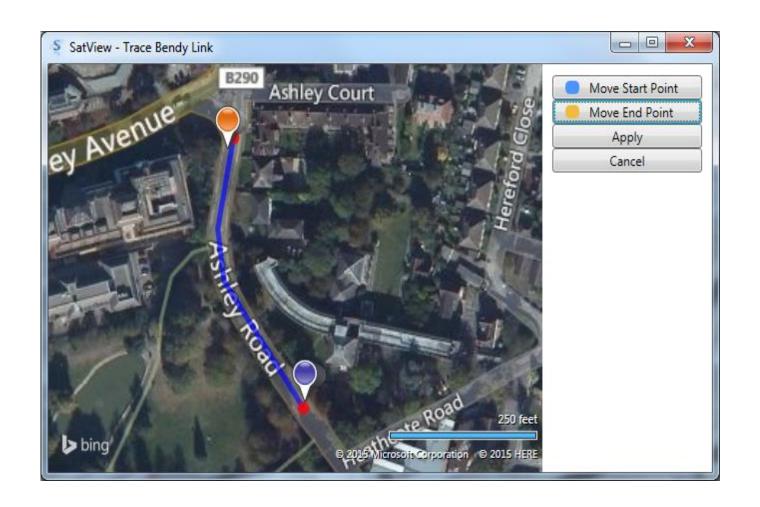

## SatView: As a Desktop Publisher (ii)

#### Tools to:

Refine with manual adjustments