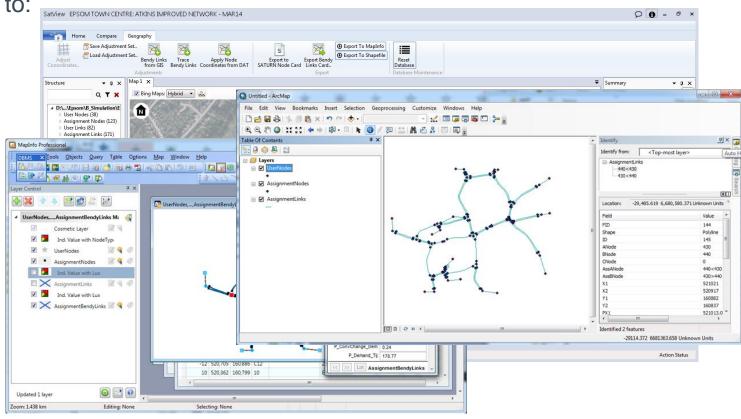

Display Tool

# Create powerful visual displays

- Summarising the assignment in clear
  & concise way
- Bandwidth analysis
- Aerial mapping
- Explore attributes



### SatView: As an Analysis Tool

#### Ready access to:

- Summary reports
- Detailed information at the node and link level



### SatView: As a Comparison Tool

### Compare different networks:

- Understand the structural differences
- Accurately report the changes between scenarios
- Not available: still under test



#### SatView: As a Desktop Publisher

#### Tools to:

- Adjust the network representation
- Automatically map existing networks onto a Mapping Layer



## SatView: As a Desktop Publisher (ii)

#### Tools to:

Refine with manual adjustments



## SatView: Exporting to GIS Applications

One click export to: