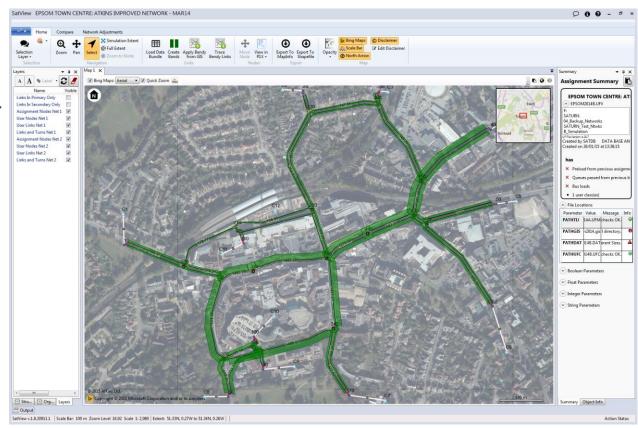

### SatView: As an Analysis Tool

#### Ready access to:

- Summary reports
- Detailed information at the node and link level