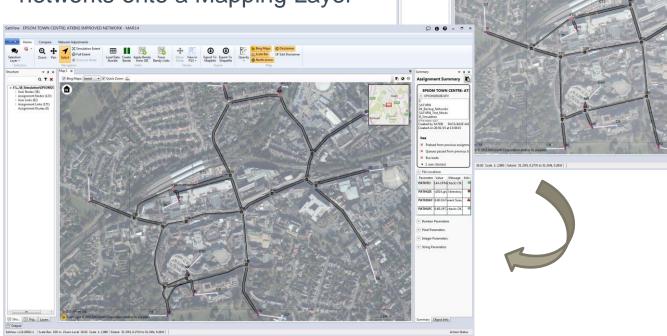

### SatView: As an Analysis Tool

#### Ready access to:

- Summary reports
- Detailed information at the node and link level