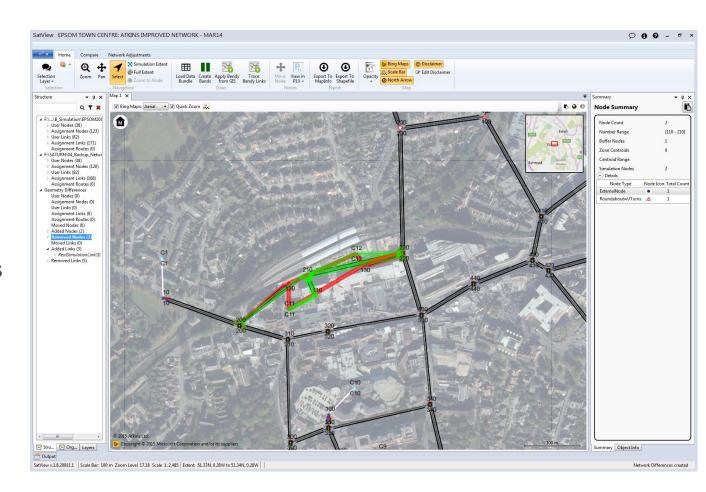

### SatView: As a Comparison Tool

### Compare different networks:

- Understand the structural differences
- Accurately report the changes between scenarios
- Not available: still under test